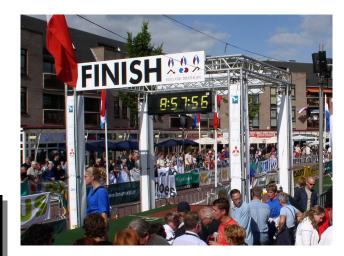

## **Race Timers**

Eraton Race Timers are the basic sports timing equipment used for Marathons, Triathlons, Cross- and Road running, Time trials, Cycling, Car rally's, Television Quiz's, Soap Box Races and all other events were basic timing is necessary. The Race Timers are very accurate Time Measuring Devices which also are mechanically very strong and robust. They can be used standing on a tripod, hanging above the finish line or on the roof of a car.

The Race Timers are available in different sizes with 5 or 6 characters, single sided or double sided with traditional fluorescent yellow numbers or with modern LED characters. They can be used for counting up or counting down and can count in hours, minutes, seconds or minutes, seconds and tenths and hundredths of a second. With the build-in battery the Race timers will work for at least 8 hours but can

also function directly connected to the mains supply. Remote control is possible with a wire connection or wireless.

Telefoon: 036-5361034

E-mail: info@PB-Event.nl Website: www.PB-Event.nl