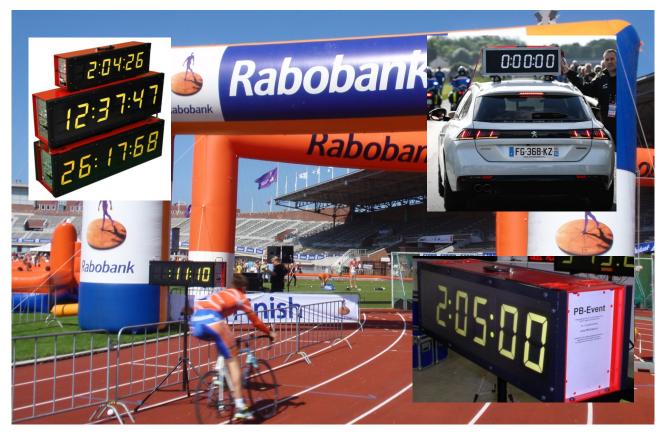

## **Race Timers**

Eraton Race Timers are the basic sports timing equipment used for Marathons, Triathlons, Cross- and Road running, Time trials, Cycling, Car rally's, Television Quiz's, Soap Box Races and all other events were basic timing is necessary. The Race Timers are very accurate Time Measuring Devices which also are mechanically very strong and robust. They can be used standing on a tripod, hanging above the finish line or on the roof of a car.

The Race Timers are available in different sizes with 5 or 6 characters, single sided or double sided with traditional fluorescent yellow numbers or with modern LED characters. They can be used for counting up or counting down and can count in hours, minutes, seconds or minutes, seconds and tenths and hundredths of a second. With the build-in battery the Race timers will work for at least 8 hours but can

also function directly connected to the mains supply. Remote control is possible with a wire connection or wireless.

Telefoon: 036-5361034

E-mail: info@PB-Event.nl Website: www.PB-Event.nl