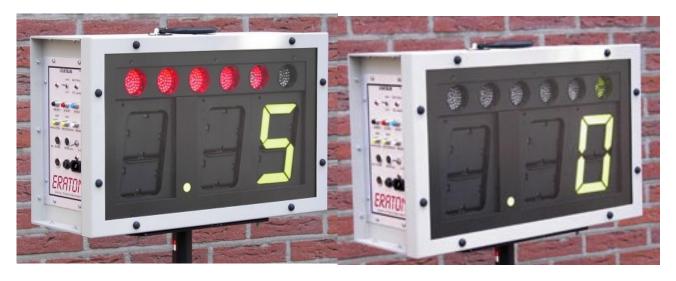

## **Countdown Startclock**

The Countdown Startclock is specially developed for sports were starting on a fixed time schedule is very important. These are competitions like in Cycling, Car rally or other sports with Time-Trails. For the fixed start procedure of these events the Countdown Startclock is the best solution. This Countdown Startclock can be set up to a fixed interval time for the start from a few seconds until a maximum of 10 minutes. The Countdown Startclock automatically counts down from the preset time until "0". After this the Countdown sequence automatically starts again from the time which has been preset. The last 5 seconds before "0" are also shown with 5 red lamps and exactly on "0" a green lamp lights up and a beep-signal will be given.

The Countdown Startclock is the best solution for a fair and correct start at all competitions with a fixed interval start time. By means of using this clock a nice and fair start procedure is guaranteed. The Countdown Startclock has yellow fluorescent numbers with a height of 15 centimetre. This gives a good readability to a maximum distance of around 35 meters. At the