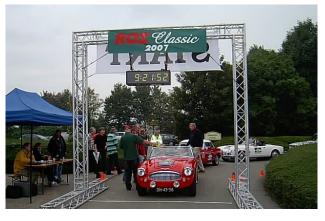

## **Countdown Startclock**

The Countdown Startclock is specially developed for sports were starting on a fixed time schedule is very important. These are competitions like in Cycling, Car rally or other sports with Time-Trails. For the fixed start procedure of these events the Countdown Startclock is the best solution. This Countdown Startclock can be set up to a fixed interval time for the start from a few seconds until a maximum of 10 minutes. The Countdown Startclock automatically counts down from the preset time until "0". After this the Countdown sequence automatically starts again from the time which has been preset. The last 5 seconds before "0" are also shown with 5 red lamps and exactly on "0" a green lamp lights up and a beep-signal will be given.

The Countdown Startclock is the best solution for a fair and correct start at all competitions with a fixed interval start time. By means of using this clock a nice and fair start procedure is guaranteed. The Countdown Startclock has yellow fluorescent numbers with a height of 15 centimetre. This gives a good readability to a maximum distance of around 35 meters. At the