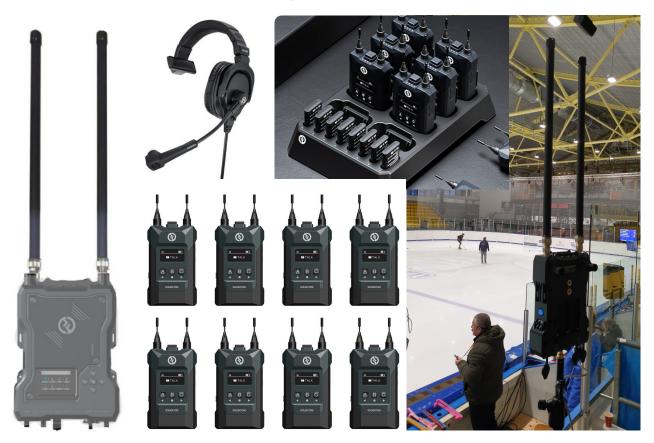

## Full duplex Wireless Intercom System

A perfect communication between a production team and its operators during an event is very important. This can be for operators of Audio-, Light- and Video equipment, Camera operators as well as Referees in a sport event. For this type of communication we have available the Solidcom M1 Full-Duplex Wireless Intercom System. This professional wireless intercom system supports up to 8 team members, providing each of them with a wireless belt-pack and professional wired singleear LEMO headset. Ideal for Full-Duplex wireless communication over distances up to 400 meters.

The system delivers clear and conversational communication without any interference. The system consists of a base station on a fixed position, wireless belt-packs and headsets for the users.

The system can be extended with a second base-station for an extra 8